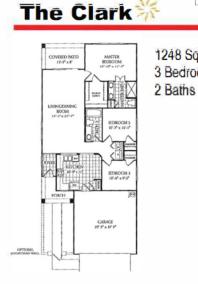

### The Monroe \*\*



1584 Square Feet 2 Bedrooms 2 Baths Den/ Optional Bedroom

### The Franklin\*\*



1768 Square Feet 3 Bedrooms 2 Baths

The Fremont

### **\*\*The Whitney**

1596 Square Feet 2 Bedrooms 2 Baths Den/ Optional Bedroom







### Solera At Anthem **Community Map**

2401 Somerworth Drive

## The Jefferson

1520 Square Feet 2 Bedrooms 2 Baths Den/ Optional Bedroom









### \*\*The Lewis







# www.soleranews.com Community Center Hours: Mon- Sat 6am-8pm

Sunday 6am-7pm

Solera At Anthem Community Association Henderson, NV 89044 702.207.1407

#### **Helpful Numbers**

Henderson Water & Sewer District 702.267.5900

**Southwest Gas** 

877.860.6020

**NV** Energy

702.402.5555

**Cox Communications** 

702.968.0616

**US Post Office** 

800.275.8777

**Henderson Municipal Court** 

702.267.3300

**Dignity Health St Rose Hospital** 

702.616.5000

**Social Security Office** 

800.772.1213

**Department of Veterans Affairs** 

702.791.9024

**Henderson Animal Control** 

702.267.4970

**South Valley Animal Hospital** 

702.451.5111

**Henderson Parks & Recreation Center** 

702.267.4000

Henderson Library 702.707.2665

**Henderson Police** 

702.267,5000

www.soleranews.com