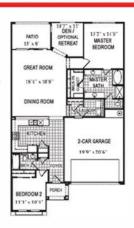

### The Monroe \*\*



1584 Square Feet 2 Bedrooms 2 Baths Den/ Optional Bedroom

### The Franklin\*\*



1768 Square Feet 3 Bedrooms 2 Baths

The Fremont

### **\*\*The Whitney**

1596 Square Feet 2 Bedrooms 2 Baths Den/ Optional Bedroom







### Solera At Anthem **Community Map**

2401 Somerworth Drive

## The Jefferson

1520 Square Feet 2 Bedrooms 2 Baths Den/ Optional Bedroom









### \*\*The Lewis







# www.soleranews.com Community Center Hours: Mon- Sat 6am-8pm

Sunday 6am-7pm

Solera At Anthem Community Association Henderson, NV 89044 702.207.1407

#### **Helpful Numbers**

Henderson Water & Sewer District 702.267.5900

**Southwest Gas** 

877.860.6020

**NV** Energy

702.402.5555

**Cox Communications** 

702.968.0616

**US Post Office** 

800.275.8777

**Henderson Municipal Court** 

702.267.3300

**Dignity Health St Rose Hospital** 

702.616.5000

**Social Security Office** 

800.772.1213

**Department of Veterans Affairs** 

702.791.9024

**Henderson Animal Control** 

702.267.4970

**South Valley Animal Hospital** 

702.451.5111

**Henderson Parks & Recreation Center** 

702.267.4000

Henderson Library 702.707.2665

**Henderson Police** 

702.267,