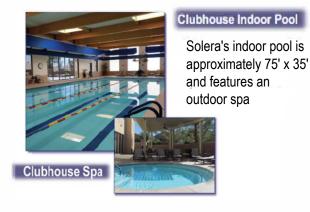

### The Monroe \*\*



1584 Square Feet 2 Bedrooms 2 Baths Den/ Optional Bedroom

### The Franklin\*\*



1768 Square Feet 3 Bedrooms 2 Baths

The Fremont

### **\*\*The Whitney**

1596 Square Feet 2 Bedrooms 2 Baths Den/ Optional Bedroom







### Solera At Anthem **Community Map**

2401 Somerworth Drive

## The Jefferson

1520 Square Feet 2 Bedrooms 2 Baths Den/ Optional Bedroom









### \*\*The Lewis







# www.soleranews.com Community Center Hours: Mon- Sat 6am-8pm

Sunday 6am-7pm

Solera At Anthem Community Association Henderson, NV 89044 702.207.1407

#### **Helpful Numbers**

Henderson Water & Sewer District 702.267.5900

**Southwest Gas** 

877.860.6020

**NV** Energy

702.402.5555

**Cox Communications** 

702.968.0616

**US Post Office** 

800.275.8777

**Henderson Municipal Court** 

702.267.3300

**Dignity Health St Rose Hospital** 

702.616.5000

**Social Security Office** 

800.772.1213

**Department of Veterans Affairs** 

702.791.9024

**Henderson Animal Control** 

702.267.4970

**South Valley Animal Hospital** 

702.451.5111

**Henderson Parks & Recreation Center** 

702.267.4000

Henderson Library 702.707.2665

**Henderson Police** 

702.267,5000