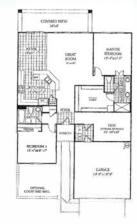

### The Monroe \*\*



1584 Square Feet 2 Bedrooms 2 Baths Den/ Optional Bedroom

### The Franklin\*\*



1768 Square Feet 3 Bedrooms 2 Baths

The Fremont

### **\*\*The Whitney**

1596 Square Feet 2 Bedrooms 2 Baths Den/ Optional Bedroom







### Solera At Anthem **Community Map**

2401 Somerworth Drive

## The Jefferson

1520 Square Feet 2 Bedrooms 2 Baths Den/ Optional Bedroom









### \*\*The Lewis







# www.soleranews.com Community Center Hours: Mon- Sat 6am-8pm

Sunday 6am-7pm

Solera At Anthem Community Association Henderson, NV 89044 702.207.1407

#### **Helpful Numbers**

Henderson Water & Sewer District 702.267.5900

**Southwest Gas** 

877.860.6020

**NV** Energy

702.402.5555

**Cox Communications** 

702.968.0616

**US Post Office** 

800.275.8777

**Henderson Municipal Court** 

702.267.3300

**Dignity Health St Rose Hospital** 

702.616.5000

**Social Security Office** 

800.772.1213

**Department of Veterans Affairs** 

702.791.9024

**Henderson Animal Control** 

702.267.4970

**South Valley Animal