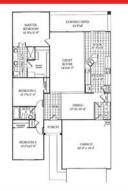

### The Monroe \*\*



1584 Square Feet 2 Bedrooms 2 Baths Den/ Optional Bedroom

### The Franklin\*\*



1768 Square Feet 3 Bedrooms 2 Baths

The Fremont

### **\*\*The Whitney**

1596 Square Feet 2 Bedrooms 2 Baths Den/ Optional Bedroom







### Solera At Anthem **Community Map**

2401 Somerworth Drive

## The Jefferson

1520 Square Feet 2 Bedrooms 2 Baths Den/ Optional Bedroom









### \*\*The Lewis







# www.soleranews.com Community Center Hours: Mon- Sat 6am-8pm

Sunday 6am-7pm

Solera At Anthem Community Association Henderson, NV 89044 702.207.1407

#### **Helpful Numbers**

Henderson Water & Sewer District 702.267.5900

**Southwest Gas** 

877.860.6020

**NV** Energy

702.402.5555

**Cox Communications** 

702.968.0616

**US Post Office** 

800.275.8777

**Henderson Municipal Court** 

702.267.3300

**Dignity Health St Rose Hospital** 

702.616.5000

**Social Security Office*