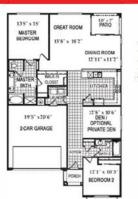

### The Monroe \*\*



1584 Square Feet 2 Bedrooms 2 Baths Den/ Optional Bedroom

### The Franklin\*\*



1768 Square Feet 3 Bedrooms 2 Baths

The Fremont

### **\*\*The Whitney**

1596 Square Feet 2 Bedrooms 2 Baths Den/ Optional Bedroom







### Solera At Anthem **Community Map**

2401 Somerworth Drive

## The Jefferson

1520 Square Feet 2 Bedrooms 2 Baths Den/ Optional Bedroom









### \*\*The Lewis







# www.soleranews.com Community Center Hours: Mon- Sat 6am-8pm

Sunday 6am-7pm

Solera At Anthem Community Association Henderson, NV 89044 702.207.1407

#### **Helpful Numbers**

Henderson Water & Sewer District 702.267.5900

**Southwest Gas** 

877.860.6020

**NV** Energy

702.402.5555

**Cox Communications** 

702.968.0616

**US Post Office** 

800.275.8777

**Henderson Municipal Court** 

702.267.