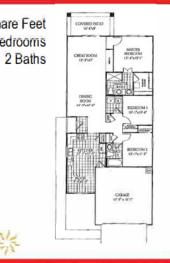

### **\*\*The Whitney**

1596 Square Feet 2 Bedrooms 2 Baths Den/ Optional Bedroom